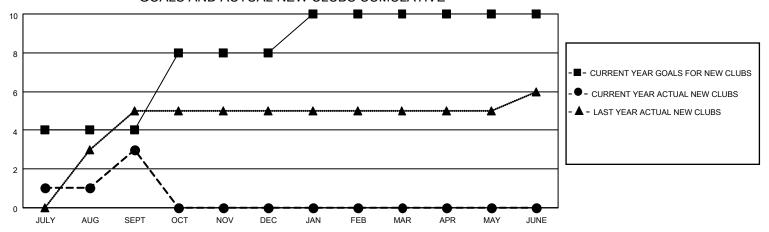

## GOALS AND ACTUAL NEW CLUBS CUMULATIVE

## MONTHLY MEMBERSHIP PROGRESS REPORT

LOCATION INDIA District 324A3 Results as of: 9/30/2020

| Clubs         |               |             |               | Members               |                        |                         |                                                    |  |
|---------------|---------------|-------------|---------------|-----------------------|------------------------|-------------------------|----------------------------------------------------|--|
|               | RESULTS FOR   | R 2020-2021 |               | RESULTS FOR 2020-2021 |                        |                         |                                                    |  |
| QUARTER       | NEW CLUB GOAL | NEW CLUBS   | DROPPED CLUBS | QUARTER MEME          | BER GROWTH NET<br>GOAL | MEMBER GROWTH<br>ACTUAL | DROPPED<br>MEMBERS ACTUAL<br>(including transfers) |  |
| JULY/AUG/SEPT | 4             | 3           | 1             | JULY/AUG/SEPT         | 10                     | 204                     | 91                                                 |  |
| OCT/NOV/DEC   | 4             | 0           | 0             | OCT/NOV/DEC           | 10                     | 0                       | 0                                                  |  |
| JAN/FEB/MAR   | 2             | 0           | 0             | JAN/FEB/MAR           | 20                     | 0                       | 0                                                  |  |
| APR/MAY/JUNE  | 0             | 0           | 0             | APR/MAY/JUNE          | 0                      | 0                       | 0                                                  |  |