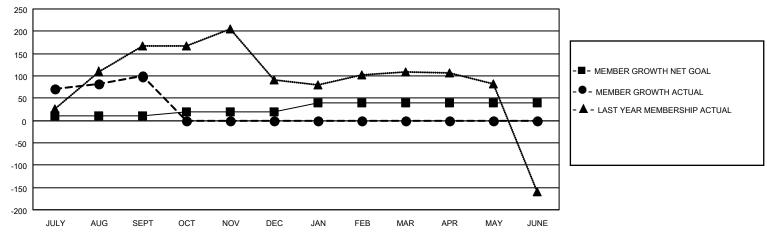

## GOALS AND ACTUAL MEMBERS CUMULATIVE

| DROPPED CLUBS: 1 |    | 37 CLUBS OF 102 ADDED 1 OR MORE | GENDER DISTRIBUTION        |                |     |
|------------------|----|---------------------------------|----------------------------|----------------|-----|
|                  |    | NEW MEMBERS                     | MALE                       | 3,020 (88.15%) |     |
|                  |    |                                 | FEMALE                     | 406 (11.85%)   |     |
| DROPPED MEMBERS  |    |                                 |                            |                |     |
| DECEASED         | 15 | CLICK HERE FOR CUMULATIVE       | TOTAL FAMILY UNIT MEMBERS  |                | 975 |
| CLUB CANCELLED   | 0  | MEMBERSHIP DATA                 | FAMILY MEMBERS PAYING HALF |                | 574 |
| OTHER            | 76 |                                 |                            |                | 574 |
| TOTAL            | 91 |                                 | DOEG                       |                |     |

## MONTHLY MEMBERSHIP PROGRESS REPORT

LOCATION INDIA District 324A3 Results as of: 9/30/2020

| Clubs         |               |             |               | Members               |                        |                         |                                                    |  |
|---------------|---------------|-------------|---------------|-----------------------|------------------------|-------------------------|----------------------------------------------------|--|
|               | RESULTS FOR   | R 2020-2021 |               | RESULTS FOR 2020-2021 |                        |                         |                                                    |  |
| QUARTER       | NEW CLUB GOAL | NEW CLUBS   | DROPPED CLUBS | QUARTER MEME          | BER GROWTH NET<br>GOAL | MEMBER GROWTH<br>ACTUAL | DROPPED<br>MEMBERS ACTUAL<br>(including transfers) |  |
| JULY/AUG/SEPT | 4             | 3           | 1             | JULY/AUG/SEPT         | 10                     | 204                     | 91                                                 |  |
| OCT/NOV/DEC   | 4             | 0           | 0             | OCT/NOV/DEC           | 10                     | 0                       | 0                                                  |  |
| JAN/FEB/MAR   | 2             | 0           | 0             | JAN/FEB/MAR           | 20                     | 0                       | 0                                                  |  |
| APR/MAY/JUNE  | 0             | 0           | 0             | APR/MAY/JUNE          | 0                      | 0                       | 0                                                  |  |